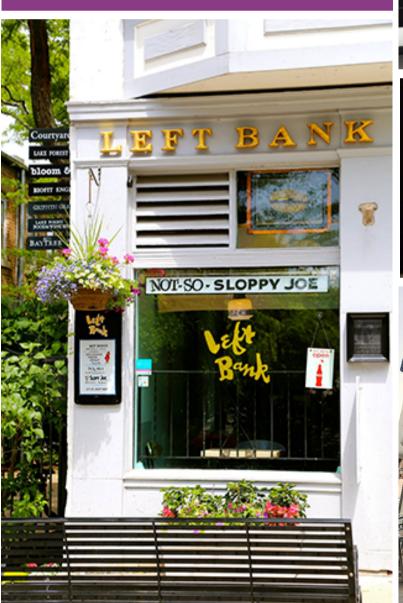

# DINING OPTIONS CASUAL

AUTHENTICO MEXICAN
EGG HARBOR CAFE
FERENTINO'S PIZZERIA
FOOD AND WINE SANDWICHES
FOOD STUFFS MARKET
THE LANTERN EATERY & BAR
LEFT BANK