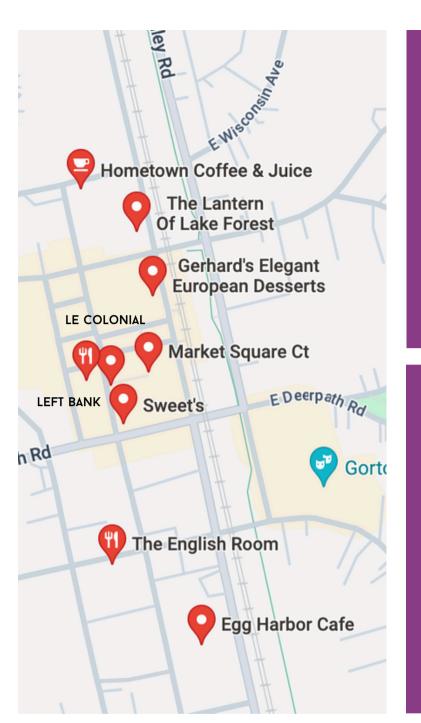

# LAKE FOREST MARKET SQUARE

WALKABLE SHOPS, RESTAURANTS, & SCENERY

# MARKET SQUARE SHOPPING

\*BOUTIQUE

BLUEMERCURY SPA
EVEREVE\*
FAHERTY
FOREST BOOTERY\*
J. MCLAUGHLIN\*
KIDDLES SPORTS
LAKE FOREST JEWELERS
LILY ALEXANDER\*
LULULEMON ATHLETICA
M ON THE SQUARE FLORIST
PENNY'S FROM HEAVEN\* (BABY)
TALBOTS
THE LAKE FOREST SHOP\*
VALENTINA\*
WILLIAMS SONOMA

## HOMETOWN COFFEE

SATURDAYS 7AM - 5 PM

# DINING OPTIONS CASUAL

AUTHENTICO MEXICAN
EGG HARBOR CAFE
FERENTINO'S PIZZERIA
FOOD AND WINE SANDWICHES
FOOD STUFFS MARKET
THE LANTERN EATERY & BAR
LEFT BANK

# DINING OPTIONS UPSCALE

LE COLONIAL FRENCH-VIETNAMESE

WHITE HEART PUB
DEER PATH INN

SOPHIA STEAK
FIRST RATE STEAKHOUSE

DEER PATH ENGLISH ROOM SAME AS TEA TIME

### SWEET TREATS

SWEET'S
ICE CREAM & HOMEMADE CANDY

GERHARD'S
ELEGANT EUROPEAN DESSERTS