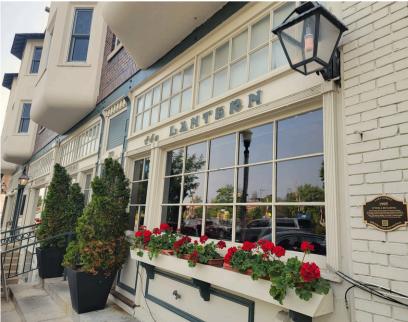

# DINING OPTIONS CASUAL

AUTHENTICO MEXICAN
EGG HARBOR CAFE
FERENTINO'S PIZZERIA
FOOD AND WINE SANDWICHES
FOOD STUFFS MARKET
THE LANTERN EATERY & BAR
LEFT BANK