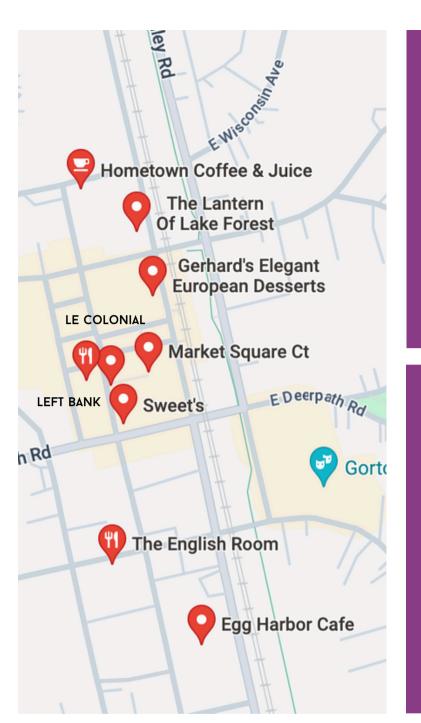

## HOMETOWN COFFEE

SATURDAYS 7AM - 5 PM

# DINING OPTIONS CASUAL

AUTHENTICO MEXICAN
EGG HARBOR CAFE
FERENTINO'S PIZZERIA
FOOD AND WINE SANDWICHES
FOOD STUFFS MARKET
THE LANTERN EATERY & BAR
LEFT BANK

# DINING OPTIONS UPSCALE

LE COLONIAL FRENCH-VIETNAMESE

WHITE HEART PUB
DEER PATH INN

SOPHIA STEAK
FIRST RATE STEAKHOUSE

DEER PATH ENGLISH ROOM SAME AS TEA TIME

### SWEET TREATS

SWEET'S
ICE CREAM & HOMEMADE CANDY

GERHARD'S
ELEGANT EUROPEAN DESSERTS