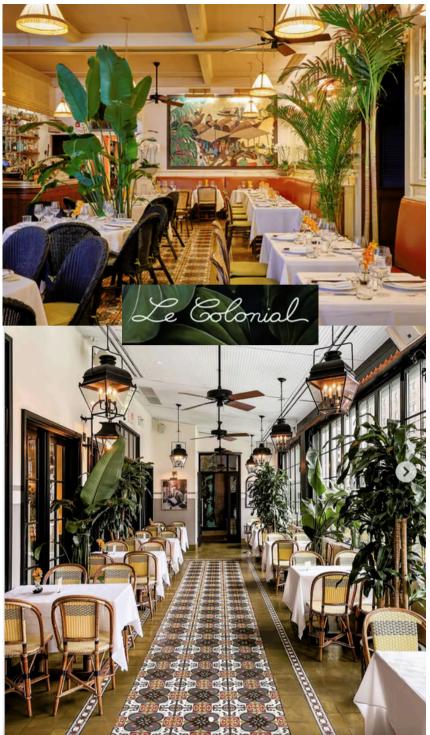

# DINING OPTIONS UPSCALE

LE COLONIAL FRENCH-VIETNAMESE

WHITE HEART PUB
DEER PATH INN

SOPHIA STEAK
FIRST RATE STEAKHOUSE

DEER PATH ENGLISH ROOM SAME AS TEA TIME