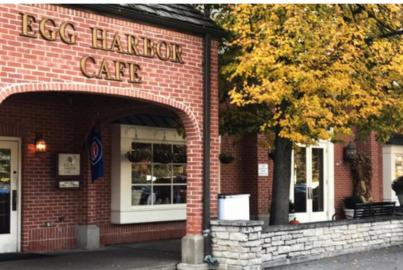

# DINING OPTIONS CASUAL

AUTHENTICO MEXICAN
EGG HARBOR CAFE
FERENTINO'S PIZZERIA
FOOD AND WINE SANDWICHES
FOOD STUFFS MARKET
THE LANTERN EATERY & BAR
LEFT BANK